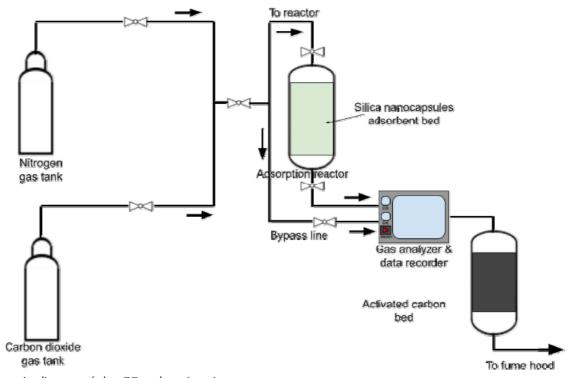

|
|------|------------------------------------------------------------------------------------------------|
| STU  | S - silica, T - toluene, U - non-calcined (Non - calcined SiNC with toluene as solvent)        |
| STC  | S - silica, T - toluene, C - calcined (Calcined SiNC with toluene as solvent)                  |
| SEEU | S - silica, EE - ethyl ether, U - non-calcined (Non-calcined SiNC with ethyl ether as solvent) |
| SEEC | S - silica, EE - ethyl ether, C - calcined (Calcined SiNC with ethyl ether as solvent)         |
| SEU  | S - silica, E - ethanol, U - non-calcined (Non-calcined SiNC with ethanol as solvent)          |
| SEC  | S - silica, E - ethanol, C - calcined (Non-calcined SiNC with ethanol as solvent)              |



Fig. S1. Schematic diagram of the CO<sub>2</sub> adsorption rig.